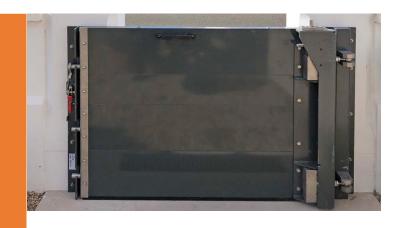

## LIFT HINGED FLOOD GATE:

**DF-LH-FG** 

## **Description**

- Lift-Hinged flood gates utilize a unique 'raise-swing-lower' mechanism and do not require recessed ground channels, raised ground beams or ramps.
- The widest flood gates can be operated by one person using the smooth winding lift action and the single point locking mechanism.
- They are designed for extreme weather durability to give a lifetime of service and with EPDM gaskets that reform even after prolonged periods of compression.

## **DF-LH-FG**

#### Uses

- Flood gates can be used on dead level
- thresholds for vehicle / disabled access.
  Single person operation.
- Lightweight floodgate does not require mass
- · supporting structure.
- Virtually maintenance free due to aluminium and stainless-steel construction.
- · Single point locking.
- Can open inwards or outwards up to 180°.
- Flood protection heights up to 6.2ft.