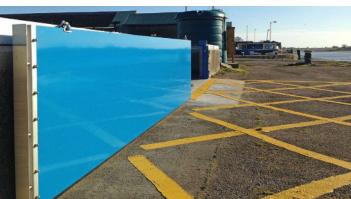

## LIFT HINGED FLOOD GATE:

**DF-LH-FG** 

## **Description**

- Lift-Hinged flood gates utilize a unique 'raise-swing-lower' mechanism and do not require recessed ground channels, raised ground beams or ramps.
- The widest flood gates can be operated by one person using the smooth winding lift action and the single point locking mechanism.
- They are designed for extreme weather durability to give a lifetime of service and with EPDM gaskets that reform even after prolonged periods of compression.

#### Uses

- Flood gates can be used on dead level
- thresholds for vehicle / disabled access.
  Single person operation.
- Lightweight floodgate does not require mass
- · supporting structure.
- Virtually maintenance free due to aluminium and stainless-steel construction.
- · Single point locking.
- Can open inwards or outwards up to 180°.
- Flood protection heights up to 6.2ft.