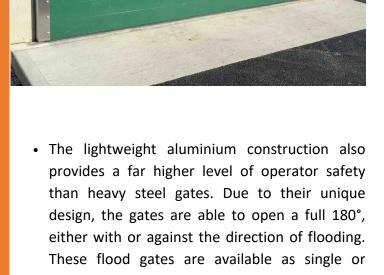

## **Description**

- Lift-Hinged flood gates utilize a unique 'raise-swing-lower' mechanism and do not require recessed ground channels, raised ground beams or ramps.
- The widest flood gates can be operated by one person using the smooth winding lift action and the single point locking mechanism.
- They are designed for extreme weather durability to give a lifetime of service and with EPDM gaskets that reform even after prolonged periods of compression.

#### Uses

- Flood gates can be used on dead level
- thresholds for vehicle / disabled access.
  Single person operation.
- Lightweight floodgate does not require mass
- · supporting structure.
- Virtually maintenance free due to aluminium and stainless-steel construction.
- · Single point locking.
- Can open inwards or outwards up to 180°.
- Flood protection heights up to 6.2ft.