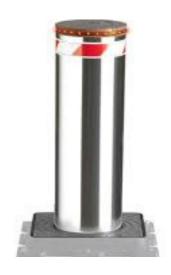

NON CRASH RATED AUTOMATIC BOLLARDS

DF-NC-AB

# NON CRASH RATED AUTOMATIC BOLLARDS

#### **DF-NC-AB**

#### Description

- The Non Crash Rated Automatic Bollards, Auto Bollard is a hydraulically operated fully automatic bollard.
- When not in use, it can be fully retracted to the ground with flush surface for pedestrian and vehicle access.