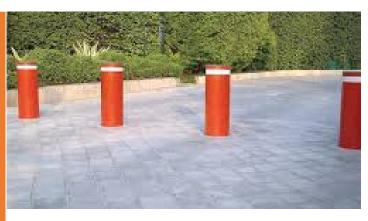

NON CRASH RATED AUTOMATIC BOLLARDS

DF-NC-AB

#### Description

- The Non Crash Rated Automatic Bollards, Auto Bollard is a hydraulically operated fully automatic bollard.
- When not in use, it can be fully retracted to the ground with flush surface for pedestrian and vehicle access.