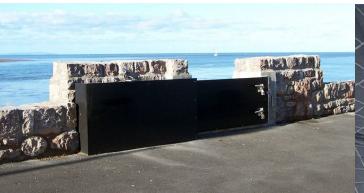

## **SWING FLOOD GATE:**

**DF-SW-FG** 

## Description

- Our swing-hinge flood gates are ideal for openings where there is a step or ramp.
  The aluminium construction results in a lightweight and easy to use gate that provides full flood protection.
- These flood gates are designed for extreme weather durability to give a lifetime of service; the custom gaskets are designed to reform after prolonged compression, the gates are lockable and have anti-theft and vandal resistant features.

 Swing-hinge flood gates provide either flooding protection or chemical containment in bunded areas. The gates are securely sealed with 2 or 3 lever type locking handles. The precision engineered hinges allow the gates to open the full 180° and this can be further extended to 270° with modification.

#### **Uses**

- · Pedestrian flood gates.
- Gateways in flood defense walls.
- Building openings where steps are allowed.