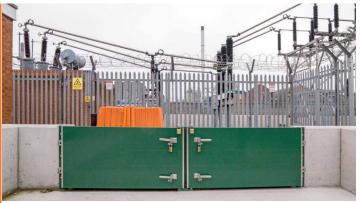

## **SWING FLOOD GATE:**

**DF-SW-FG** 

## Description

- Our swing-hinge flood gates are ideal for openings where there is a step or ramp.
  The aluminium construction results in a lightweight and easy to use gate that provides full flood protection.
- These flood gates are designed for extreme weather durability to give a lifetime of service; the custom gaskets are designed to reform after prolonged compression, the gates are lockable and have anti-theft and vandal resistant features.

 Swing-hinge flood gates provide either flooding protection or chemical containment in bunded areas. The gates are securely sealed with 2 or 3 lever type locking handles. The precision engineered hinges allow the gates to open the full 180° and this can be further extended to 270° with modification.

#### **Uses**

- · Pedestrian flood gates.
- Gateways in flood defense walls.
- Building openings where steps are allowed.