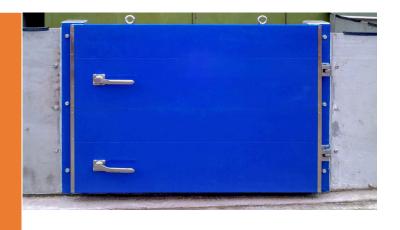

## **SWING FLOOD GATE:**

**DF-SW-FG** 

## Description

- Our swing-hinge flood gates are ideal for openings where there is a step or ramp.
  The aluminium construction results in a lightweight and easy to use gate that provides full flood protection.
- These flood gates are designed for extreme weather durability to give a lifetime of service; the custom gaskets are designed to reform after prolonged compression, the gates are lockable and have anti-theft and vandal resistant features.

 Swing-hinge flood gates provide either flooding protection or chemical containment in bunded areas. The gates are securely sealed with 2 or 3 lever type locking handles. The precision engineered hinges allow the gates to open the full 180° and this can be further extended to 270° with modification.

## **DF-SW-FG**