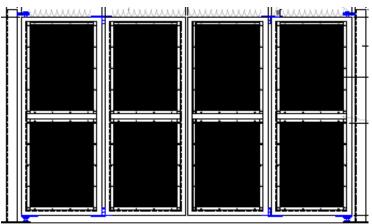

# **BI-FOLD GATE:**

#### **DF-NCR-BFG**

## **Description**

The Bi-Fold Gate is a high-performance, gate designed for rapid and efficient vehicle access control. Its innovative folding mechanism ensures minimal space usage, making it an ideal solution for locations with limited room for traditional swing gates. Constructed from high-grade steel, it combines durability with a sleek design, suitable for both commercial and residential installations.

# **Key Features**

- Height: 2.9m with 100mm spikes.
- Width (Clear Opening): 4m
- Material: High Grade steel.
- Finish: Galvanized or powder-coated with customizable RAL colors
- Operation: Manual or automated (motorized option)
- Opening/Closing Speed: Approximately 8–10 seconds (motorized)
- Folding Mechanism: 180-degree folding for space efficiency